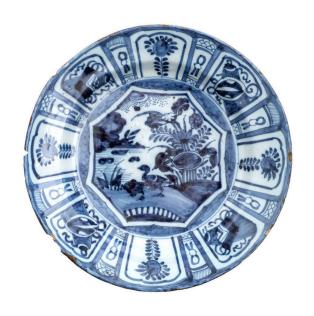

### Description

A large circular tin-glazed earthenware plate with a deep cavetto and shallow foot rim. The entire plate front is ornamented in steel blue with a central image depicting a bucolic scene of a pair of ducks atop an arched bridge, with a pond or lake in the background surrounded by stylized reeds and water plants. The image is set within an octagonal bordered panel. Around the plate's rim are spaced panels featuring a variety of stylized floral and

foliate motifs. On the plate's rim underside, simple crude dashes within circles alternate with single brief lines.