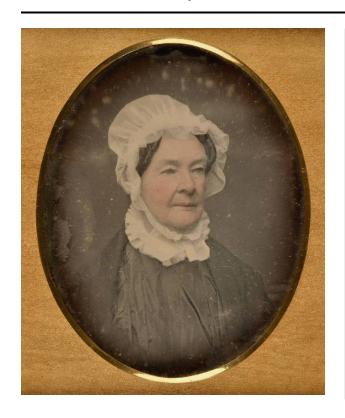

### Description

Elderly Mary Bowne Minturn poses in 3/4 view towards the right. The sitter wears a crisp, sheer white cap, with a puffed crown and a ruffled brim continuing into close-fitting lappet ends fastening under her chin. Above a dark gown (most likely black silk), the sitter wears a heavily starched sheer white double ruffle collar. A dark shawl is draped loosely over her shoulders. Beneath Mary Minturn's cap, a glimpse of tightly rolled and curled dark hair can be seen. The daguerreotype has been delicately tinted is shades of pink along the sitter's cheeks, lips, and chin.