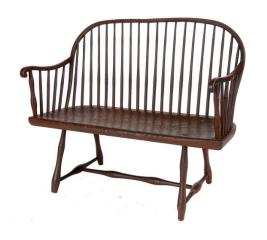

## Description

A small bowback Windsor settee with twenty turned spindles supporting the bent back. Shaped arms are tenoned into the back, and end in scrolled terminals. They are supported by four spindles and a bamboo turned post. Four splayed bamboo turned legs are connected by an H-shaped stretcher assembly consisting of two bulbous turned side stretchers and a bamboo turned medial

stretcher. The settee retains an old brownish-red painted finish.