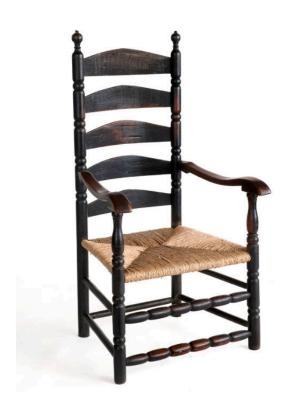

## Description

A five slat arm chair consisting of five graduated slats set between rear stiles with flattened ball turnings between the slats, and ending in large ball finials capped with a nipple. The undercut arms of the chair rest atop baluster turned front posts with compressed ball turnings. The feet have been lost. The chair base includes two sausage turned front stretchers, pairs of plain turned side stretchers, and a single plain turned rear stretcher. The chair is missing its second rear stretcher. The rush seat is a recent replacement.