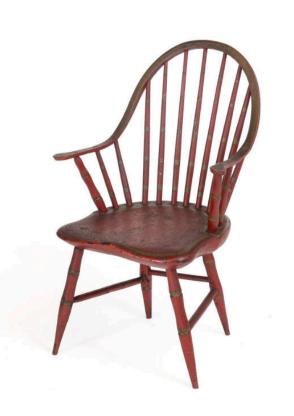

## Description

This child-size chair includes a continuous shaped crest rail curving into arm rests that end in simple flat terminals. Eleven turned and tapered spindles radiate from the seat to the crest rail, with a pair of heavier bamboo turned arm supports. The shaped saddle seat rests atop bamboo turned splayed legs braced with simple dowel turned side and rear stretchers. The chair was originally painted dark green, but later changed to red with gold striping and highlights.