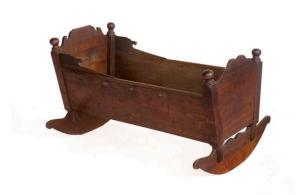

### Description

This infant's cradle features square corner posts with turned ball finials and lower cleat tabs fixed to broad curved rocker panels with rounded end stops. The canted rectangular side panels are edged with narrow applied

molding. Thin decorative brackets have been attached to each side at the cradle's head. Head and foot panels were enriched with elaborately shaped crests. Three small brass knobs run along the left side of the cradle just below the molding. The right side knobs are now missing.