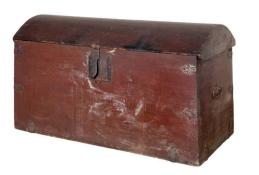

## Description

This massive red-painted six-board domed storage chest features a heavy lid worked from a single section of tree trunk with added solid side panels. Sturdy wrought iron rattail hinges attach the lid to the chest body, which

includes pairs of wrought iron bracket braces on all four side corners and all four bottom edges. Heavy wrought iron bail handles with shaped iron backplates on the left and right sides provide a means to lift the chest. A heavy wrought iron hinged hasp attaches to the lid's center front edge and folds over a large square wrought iron lock plate affixed to the center of the trunk front.