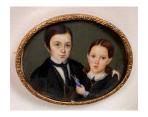

Title: Silhouette of Grandmother Clark Medium: Cut paper

Title: Two Children with a Toy Soldier Primary Maker: Unknown

Medium: Oil on ivory

Title: Henry Glisson
Primary Maker: Unknown
Artist
Medium: Watercolor on
ivory