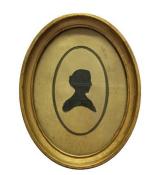

Title: Silhouette of Grandmother Clark Medium: Cut paper

Title: Two Children with a Toy Soldier Primary Maker: Unknown

Medium: Oil on ivory

Title: Henry Glisson
Primary Maker: Unknown
Artist
Medium: Watercolor on
ivory