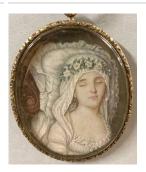

Title: Daniel Conover Medium: Pencil on paper

Title: Mrs. Daniel Conover Medium: Pencil on paper

Title: Harriet Mackie,
"The Dead Bride"
Primary Maker: Jean
Francois de Vallee
Medium: Watercolor on
ivory