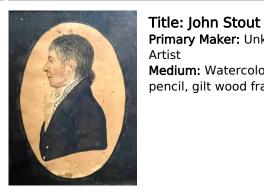

r: Alexander
Anderson
Medium: Gouache on ivory
in gold, colorless glass,
lacquered wood frame



Title: Susanna Ustick (Mrs. Richard) Hartshorne Medium: Watercolor on ivory in gold, colorless glass, lacquered wood frame



**Title: Cornelia Minturn** Medium: Watercolor on paper, glass, velvet and silk case frame



Title: Penelope Minturn Medium: Watercolor on paper, glass, velvet and silk case frame



**Title: Mary Grover Holmes Taylor** Medium: Paper, silk



Title: Unknown Gentleman Primary Maker: Unknown Artist Medium: Watercolor and ink on paper, reversepainted glass, gilt wood frame



Title: William Hartshorne Medium: Watercolor on ivory in gold, colorless glass, human hair



Title: Elizabeth Lawrence (Mrs. William) Hartshorne Medium: Watercolor on ivory in gold, colorless glass



Primary Maker: Unknown Artist Medium: Watercolor and pencil, gilt wood frame