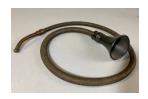

Title: Seidlitz Powder Box

Medium: Cardboard

Title: Seidlitz Powder

Box

Medium: Cardboard

Title: Conversation
Tube
Medium: Coiled-metal
tubing, wool, hardened
rubber

Title: Apothecary Chest Primary Maker: J.O. Green's Drug & Prescription Medium: Wood, leather, cardboard, iron, steel, velvet, glass, paper