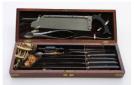

Title: Apothecary Scales Medium: Wood, brass, iron

Title: Surgical Kit Primary Maker: Wade & Ford

Medium: Mahogany, brass,

velvet, steel

Title: Apothecary Bottle Medium: Glass, cork

Title: Apothecary Scales Medium: Brass, iron, paper