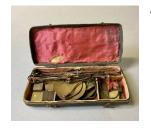

Title: Apothecary Scales Medium: Wood, brass, iron

Title: Surgical Kit Primary Maker: Wade & Ford

Medium: Mahogany, brass,

velvet, steel

Title: Apothecary Bottle Medium: Glass, cork

Title: Apothecary Scales Medium: Brass, iron, paper