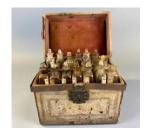

Title: Seidlitz Powder Box

Medium: Cardboard

Title: Seidlitz Powder

Box

Medium: Cardboard

Title: Conversation
Tube
Medium: Coiled-metal
tubing, wool, hardened
rubber

Title: Apothecary Chest Primary Maker: J.O. Green's Drug & Prescription Medium: Wood, leather, cardboard, iron, steel, velvet, glass, paper