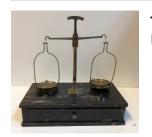

Title: Apothecary Scales Medium: Wood, brass, iron

Title: Surgical Kit Primary Maker: Wade & Ford

Medium: Mahogany, brass,

velvet, steel

Title: Apothecary Bottle Medium: Glass, cork

Title: Apothecary Scales Medium: Brass, iron, paper