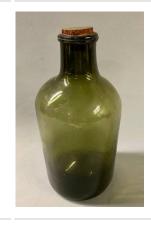

Title: Pill Mold
Medium: Hardened rubber

Title: Medicine Bottle Medium: Glass, paper