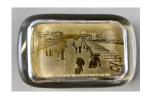

paper, glued to plain woven linen canvas and mounted on pine strainer frame

Title: Fireboard Medium: Wallpaper panel glued to a pine strainer frame

Title: Asbury Park Paperweight Medium: Glass, paper print