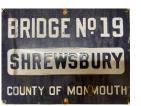

Title: Fireback Primary Maker: Oxford Furnace Medium: Sand cast iron

Title: Shrewsbury Bridge Sign Medium: Iron, enamel

Title: Coffin Model Primary Maker: J.S. Throckmorton Medium: Painted pine, iron

Title: Advertising Poster Medium: Printed glazed cotton