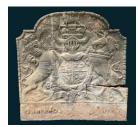

Title: Fireback Primary Maker: Oxford Furnace Medium: Sand cast iron

Title: Shrewsbury Bridge Sign Medium: Iron, enamel

Title: Coffin Model Primary Maker: J.S. Throckmorton Medium: Painted pine, iron

Title: Advertising Poster Medium: Printed glazed cotton