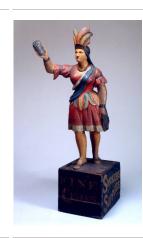

## Title: Cigar Store Indian Maiden Primary Maker: Samuel Anderson Robb Medium: Polychromed and gilded white pine

Title: Trade Sign -Barber Pole Primary Maker: Unknown Maker Medium: Turned and painted white pine