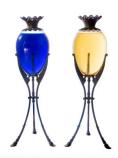

Title: Pair of Show Globes Primary Maker: Whitall, Tatum & Co.

Medium: Cast metal, colorless glass, and colored water

Title: Trade Sign -Straight Razor Primary Maker: Albert L. Silberstein Medium: Pine