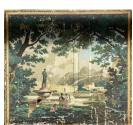

paper, glued to plain woven linen canvas and mounted on pine strainer frame

Title: Fireboard Medium: Wallpaper panel glued to a pine strainer frame

Title: Asbury Park Paperweight Medium: Glass, paper print