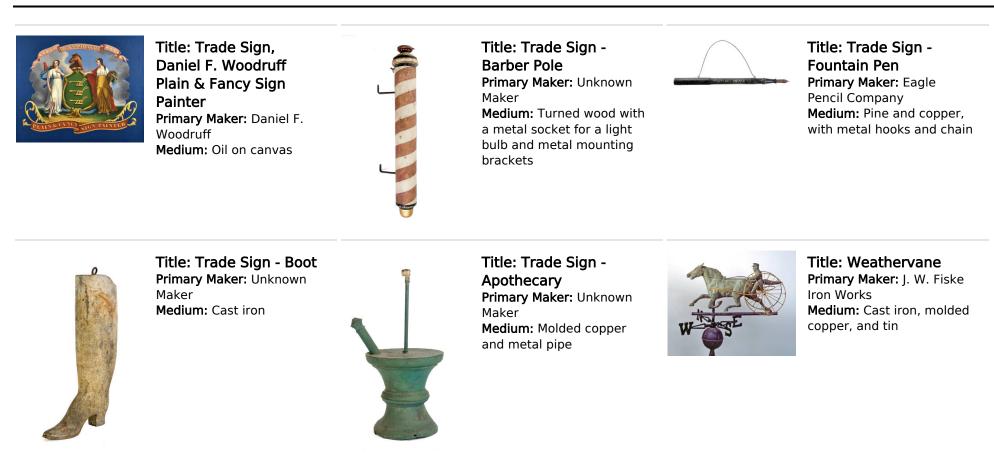

## **Basic Report**

Title: Weathervane Medium: Sheet iron, tin, and zinc

Title: Fireback Primary Maker: Atsion Furnace Medium: Cast iron

Title: Schroeder's Pharmacy Tin Date: ca. 1920 Primary Maker: Schroeder's Pharmacy Medium: Tin, paper label.