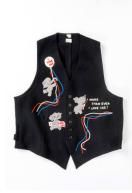

## Basic Report

Title: Vest Medium: Felt, plastic buttons

Title: George Washington Inaugural Button Medium: Copper Title: Alderman's Long Staff

**Medium:** Maple, leather, linen, ivory, and brass

Title: Alderman's Short Staff Medium: Walnut, leather, linen, and brass