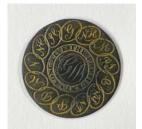

## Basic Report

Title: Vest Medium: Felt, plastic buttons

Title: George Washington Inaugural Button Medium: Copper Title: Alderman's Long Staff

**Medium:** Maple, leather, linen, ivory, and brass

Title: Alderman's Short Staff Medium: Walnut, leather, linen, and brass