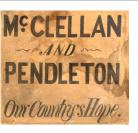

Title: Political Banner Medium: Black ink over graphite on woven cotton

Title: Campaign Lanterns Medium: Tin, painted wood, paper

Title: William Harrison Medal Primary Maker: Joseph M. Stillwell Medium: Silver