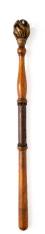

## Basic Report

Title: Vest Medium: Felt, plastic buttons

Title: George Washington Inaugural Button Medium: Copper Title: Alderman's Long Staff

**Medium:** Maple, leather, linen, ivory, and brass

Title: Alderman's Short Staff Medium: Walnut, leather, linen, and brass