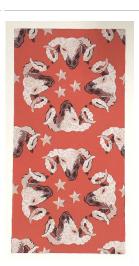

Title: Design for a Rug Primary Maker: A. and M. Karagheusian Medium: Gouache over graphite on heavy watercolor paper

Title: Design for a Rug Primary Maker: A. and M. Karagheusian Medium: Gouache on gray paper mounted on pink paper