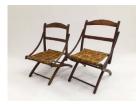

**Title: Printing Plate Primary Maker:** A. and M. Karagheusian Medium: Steel

Title: Two Folding Chairs Medium: Stained pine, ash; woven wool carpeting

Title: Carpet Sample Primary Maker: A. and M. Karagheusian Medium: Wool, jute, cotton