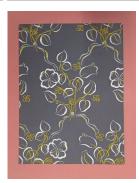

Title: Design for a Rug Primary Maker: A. and M. Karagheusian Medium: Gouache over graphite on heavy watercolor paper

Title: Design for a Rug Primary Maker: A. and M. Karagheusian Medium: Gouache on gray paper mounted on pink paper